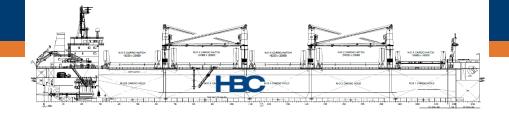

#### Develop, design

Ship type Bulk Carrier VENTURE JOY - IMO 9670781

- Tonnage [GT] 26,411
- · Deadweight [t] 43,532
- Bow, hull form, lines, propulsion, rudder, ..
- Nor-Shipping 2017 Energy Efficiency Award