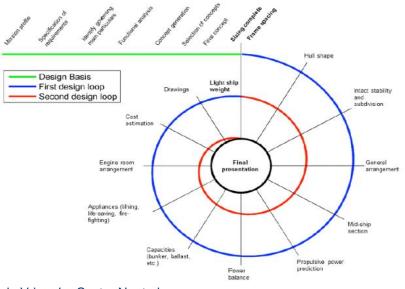

## Ship Design Process

- General arrangements
- Weight distribution, hydrostatics, waterlines, hull form, compartmentation, ..
- Iterations and design loops
- Calculations, Computational Fluid Dynamics, Model tests, ...