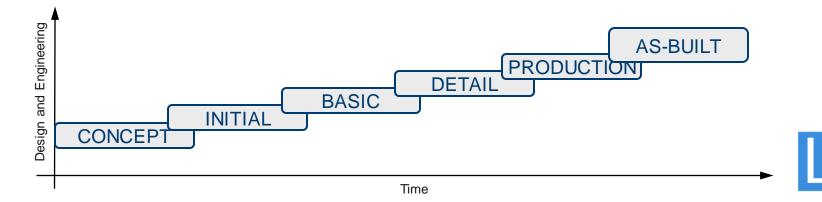

## Ship Design Process

- General arrangements
- Weight distribution, hydrostatics, waterlines, hull form, compartmentation, ..
- Iterations and design loops
- Calculations, Computational Fluid Dynamics, Model tests, ...