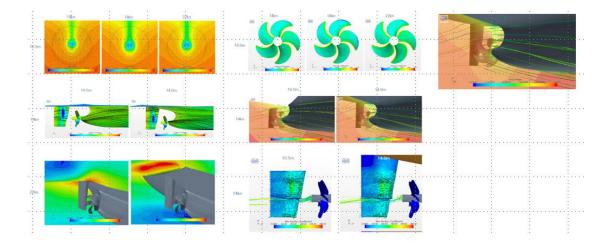

#### Enhance, refine

- Ballast A O
- (Bulbous) BowsA
- Ducts A
- Engine A O
- Fins A
- Fuels A O

()

()

- Propeller A
- Rudder A
- Speeds
- Trim
- A arrangements / O operation