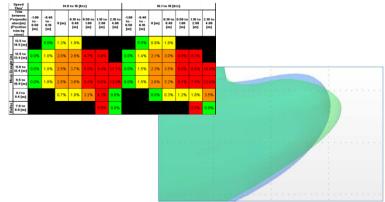

#### Develop, design

Ship type Bulk Carrier VENTURE JOY - IMO 9670781

- Tonnage [GT] 26,411
- · Deadweight [t] 43,532
- Bow, hull form, lines, propulsion, rudder, ..
- Nor-Shipping 2017 Energy Efficiency Award