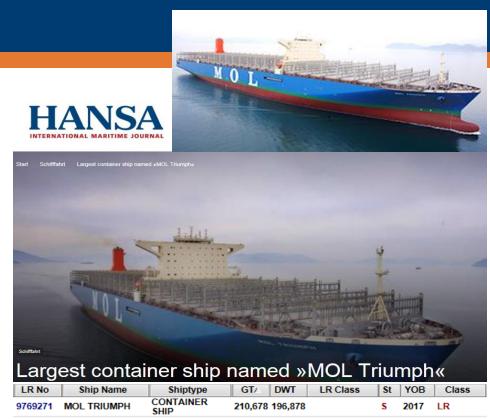

#### Expand, extrapolate

Ship type Container Ship MOL TRIUMPH - IMO 9769271

- · Length [m] 400.00
- Breadth [m] 58.80
- Draught [m] 16.00
- Tonnage [GT] 210,678
- Intake [TEU] 20,150