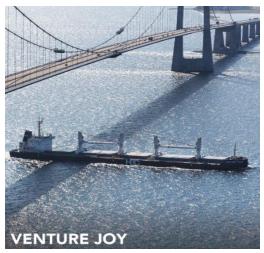

#### Develop, design

Ship type Bulk Carrier VENTURE JOY - IMO 9670781

- Tonnage [GT] 26,411
- · Deadweight [t] 43,532
- Bow, hull form, lines, propulsion, rudder, ..
- Nor-Shipping 2017 Energy Efficiency Award