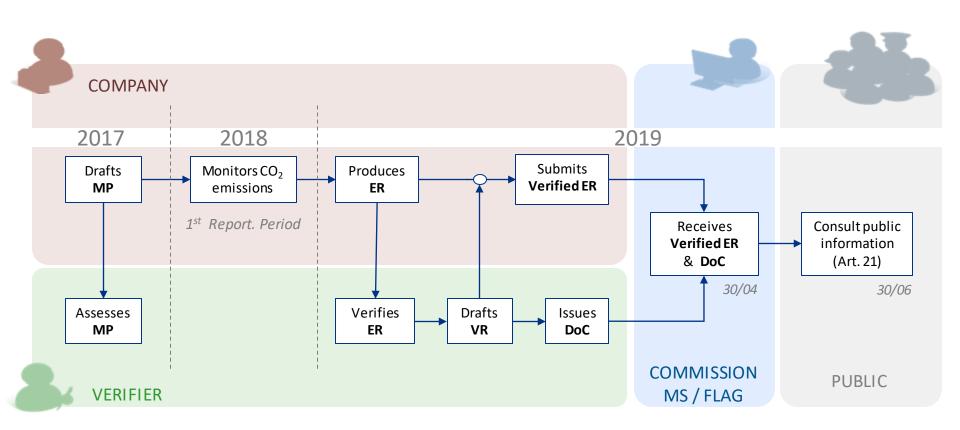

aritime Safety Agency

# THETIS MRV Information System in support of EU Regulation 2015/757 on MRV

Georgios Christofi / Head of Unit B.3 Environment & Capacity Building

Limassol 10 October 2017



#### European Maritime Safety Agency



The European Commission (DG CLIMA) delegated to EMSA the task to develop THETIS-MRV to support the implementation of the MRV Regulation.

- Agreement signed between EMSA and the European Commission (March 2016)
- Budget allocated: EUR 500 000

## THETIS information system





THETIS-MRV was developed taking into consideration :

- The EU Regulatory Framework (MRV Regulation, DR & IR)
- outcome of ESSF (European Sustainable Shipping Forum)
- On-line public consultation on the Implementing & Delegated Regulations

/ EMSA

#### Timeline





#### Workflow



### Voluntary module Benefits



- Integrated web-based monitoring and reporting system
- Harmonised approach among all interested parties Companies, Verifiers, Flag States and European Commission
- Control of the workflow process from drafting MP to issuing the DoC, while preserving confidentiality
- **Obligations** fulfilled with reduced administrative burden
- Added value
  - managing resources to collect and process information
  - making use of the automatic aggregation functionality on emissions
  - free of charge!

#### Video tutorials



#### http://www.emsa.europa.eu/thetis-mrv-videos.html



#### THETIS-MRV internet address

#### https://www.mrv.emsa.europa.eu

|