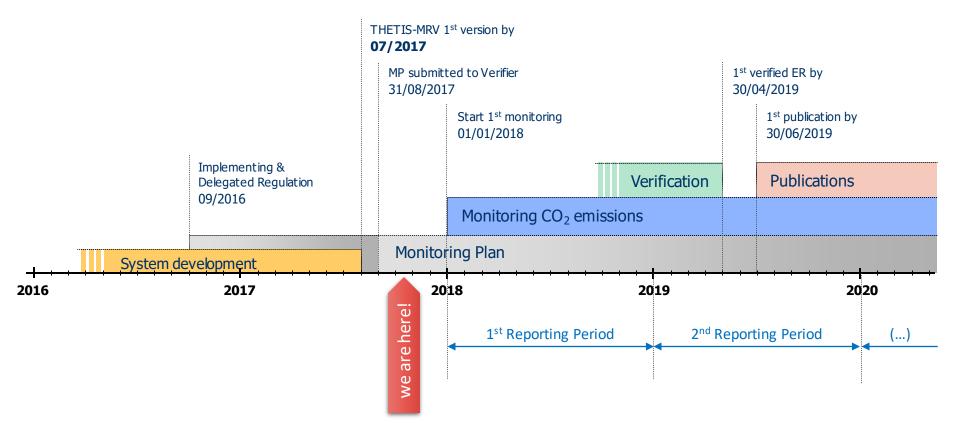

European Maritime Safety Agency

# THETIS MRV Information System in support of EU Regulation 2015/757 on MRV

Georgios Christofi / Head of Unit B.3 Environment & Capacity Building

Limassol 10 October 2017



#### European Maritime Safety Agency



The European Commission (DG CLIMA) delegated to EMSA the task to develop THETIS-MRV to support the implementation of the MRV Regulation.

- Agreement signed between EMSA and the European Commission (March 2016)
- Budget allocated: EUR 500 000

## THETIS information system





THETIS-MRV was developed taking into consideration :

- The EU Regulatory Framework (MRV Regulation, DR & IR)
- outcome of ESSF (European Sustainable Shipping Forum)
- On-line public consultation on the Implementing & Delegated Regulations

/ EMSA

#### Timeline





#### Workflow



### Voluntary module Benefits



- Integrated web-based monitoring and reporting system
- Harmonised approach among all interested parties Companies, Verifiers, Flag States and European Commission
- Control of the workflow process from drafting MP to issuing the DoC, while preserving confidentiality
- **Obligations** fulfilled with reduced administrative burden
- Added value
  - managing resources to collect and process information
  - making use of the automatic aggregation functionality on emissions
  - free of charge!

#### Video tutorials



#### http://www.emsa.europa.eu/thetis-mrv-videos.html



#### THETIS-MRV internet address

#### https://www.mrv.emsa.europa.eu

|