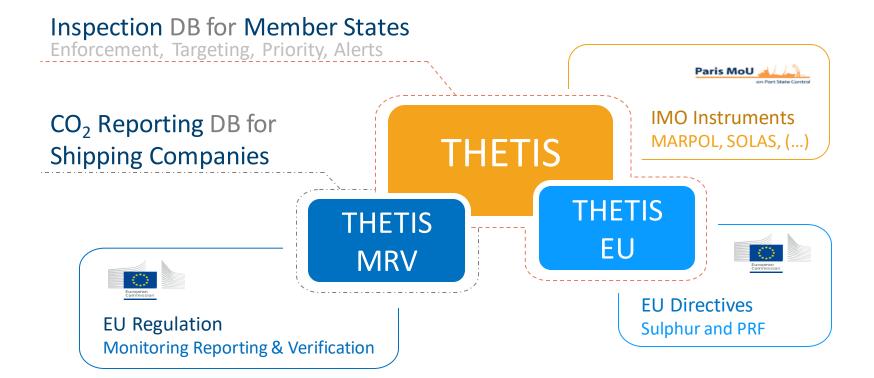

## THETIS information system

THETIS-MRV was developed taking into consideration :

- The EU Regulatory Framework (MRV Regulation, DR & IR)
- outcome of ESSF (European Sustainable Shipping Forum)
- On-line public consultation on the Implementing & Delegated Regulations