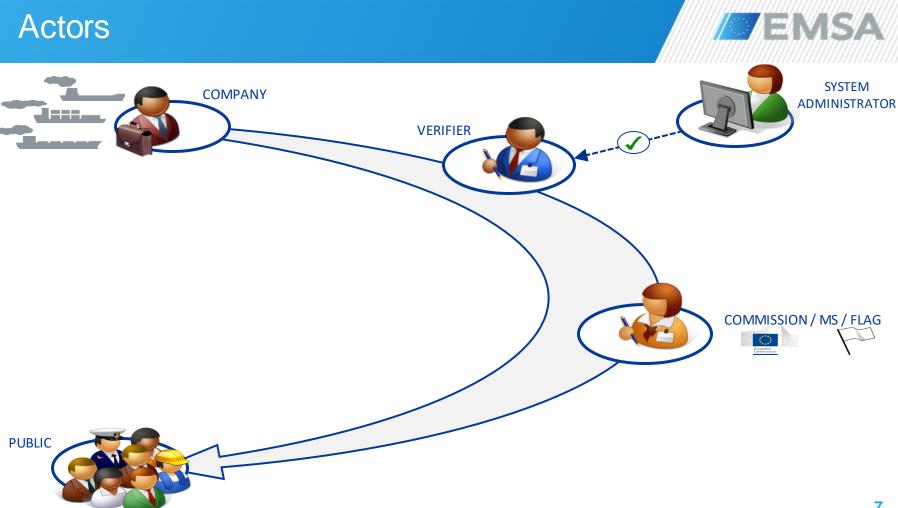

European Maritime Safety Agency

# THETIS MRV Information System in support of EU Regulation 2015/757 on MRV

Georgios Christofi / Head of Unit B.3 Environment & Capacity Building

Limassol 10 October 2017



#### European Maritime Safety Agency



The European Commission (DG CLIMA) delegated to EMSA the task to develop THETIS-MRV to support the implementation of the MRV Regulation.

- Agreement signed between EMSA and the European Commission (March 2016)
- Budget allocated: EUR 500 000

## THETIS information system





THETIS-MRV was developed taking into consideration :

- The EU Regulatory Framework (MRV Regulation, DR & IR)
- outcome of ESSF (European Sustainable Shipping Forum)
- On-line public consultation on the Implementing & Delegated Regulations

/ EMSA

#### Timeline





#### Workflow



### Voluntary module Benefits



- Integrated web-based monitoring and reporting system
- Harmonised approach among all interested parties Companies, Verifiers, Flag States and European Commission
- Control of the workflow process from drafting MP to issuing the DoC, while preserving confidentiality
- **Obligations** fulfilled with reduced administrative burden
- Added value
  - managing resources to collect and process information
  - making use of the automatic aggregation functionality on emissions
  - free of charge!

#### Video tutorials



#### http://www.emsa.europa.eu/thetis-mrv-videos.html



#### THETIS-MRV internet address

#### https://www.mrv.emsa.europa.eu

|